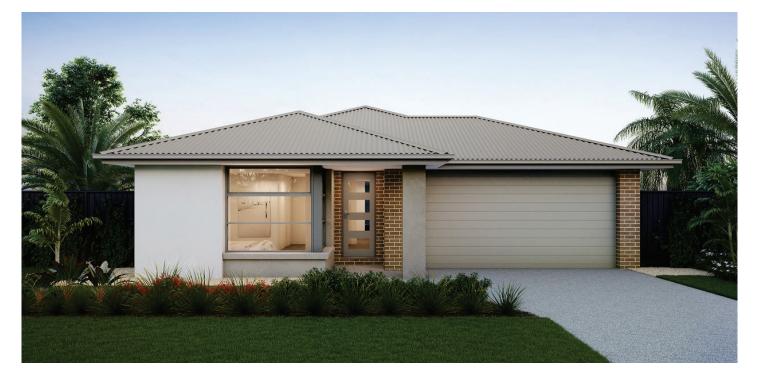

# **MURRAY A**

04 F A C A D E

Fully landscaped front & rear gardens, including coloured concrete driveway, path and rear outdoor living area, fences to sides and rear, clothesline & letterbox

\*Facade as shown may be altered to suit developer requirements—lighting, stone & landscaping are indicative only.