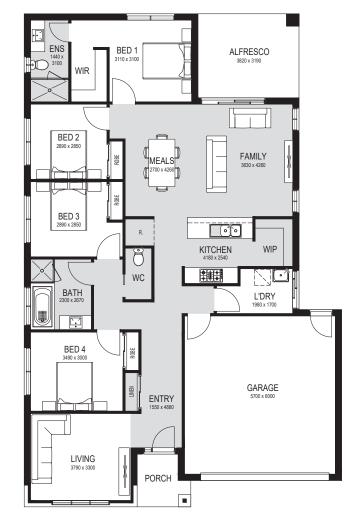

### 프 4 🛱 2 🛱 2

#### PARK RISE ESTATE

Τ

| TOTAL PRICE         | \$914,380 |
|---------------------|-----------|
| LAND PRICE          | \$475,000 |
| HOUSE PRICE         | \$439,380 |
| TITLE RELEASE       | AUG 2026  |
| LAND AREA           | 600M2     |
| HOUSE AREA          | 200.39M2  |
| WOODFORD            |           |
| LOT 2 WINDSOR STREE |           |